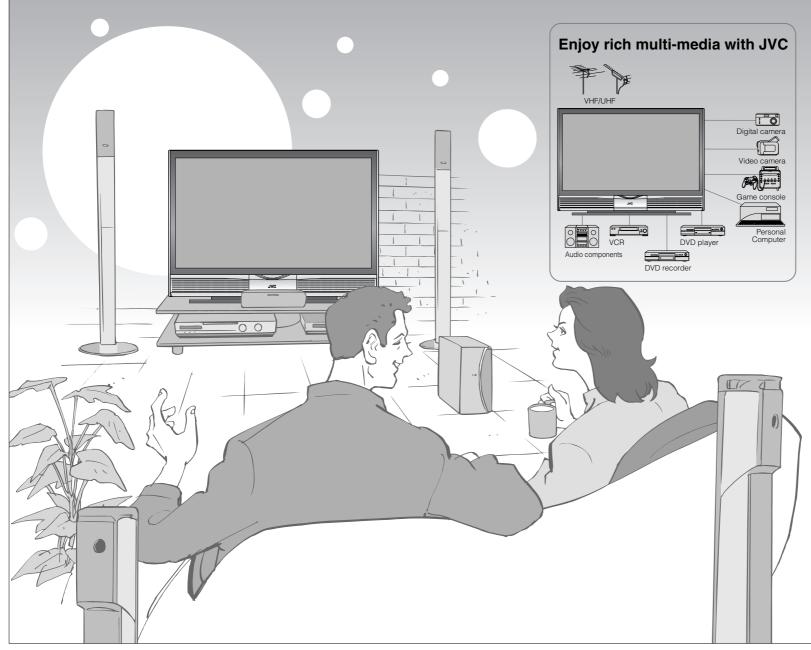

## **Basic connections**

Please read the user manuals of each device carefully before setup. It is necessary to connect an aerial to watch TV.

■Connect with other devices → "Connecting external devices" (P. 10)

# Connecting external devices VCR / DVD / other devices

You can connect many different devices to the rear panel of the TV. Please read the user manuals of each device before setting up. (Connecting cables are not supplied with this TV.)